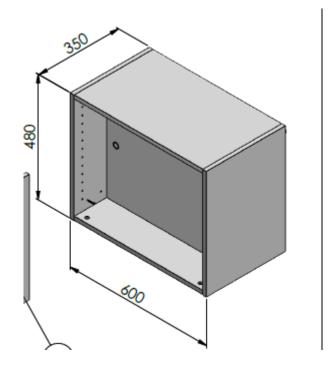

## Technical data

| Name product                         | TOP EXTRACTOR HOOD CABINET-W600XH480XD350-HH60-GREY-LM POLAND |  |  |
|--------------------------------------|---------------------------------------------------------------|--|--|
| Weight in kg (with packaging)        | 12,0                                                          |  |  |
| Size of product: Lxlxh in centimetre | 60x35x48                                                      |  |  |
| Colour                               | Grey                                                          |  |  |
| Material                             | Pb/MFC , HDF                                                  |  |  |
| Material certification               | FSC Mix                                                       |  |  |
|                                      |                                                               |  |  |
|                                      |                                                               |  |  |